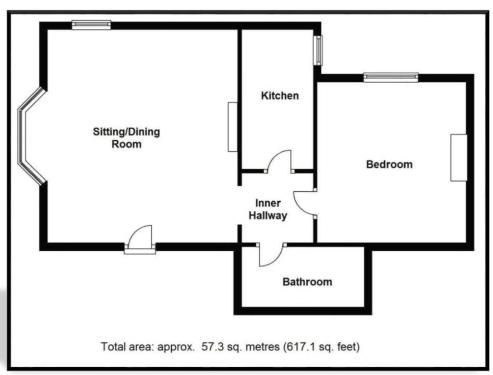

### **ACCOMMODATION**

Recessed porch with stained glass door to communal entrance hall

## Private door to:

**LIVING ROOM:** 17' 9" x 15' 10" (5.41m x 4.82m) plus bay. Double aspect room; radiators; working open fire with surround; telephone point; T.V. aerial point; opening to inner hall; door to:

**KITCHEN:** 11' 7" x 6' 0" (3.53m x 1.83m)

range of floor standing drawer and cupboard units; roll edge worktop; splash backs and wall mounted cabinets over; wall mounted gas fired boiler; inset stainless steel sink; space and plumbing for automatic washing machine; space for electric oven with filter hood over; door to:

**BEDROOM:** 13' 2" x 12' 6" (4.01m x 3.81m) radiators.

## **BATHROOM:**

matching suit comprising panelled bath with mixer tap and shower attachment; pedestal wash hand basin; close coupled W.C.; extractor fan; radiator.

# **OUTSDIE AND GENERAL:**

Communal gardens; allocated garden store; allocated parking.