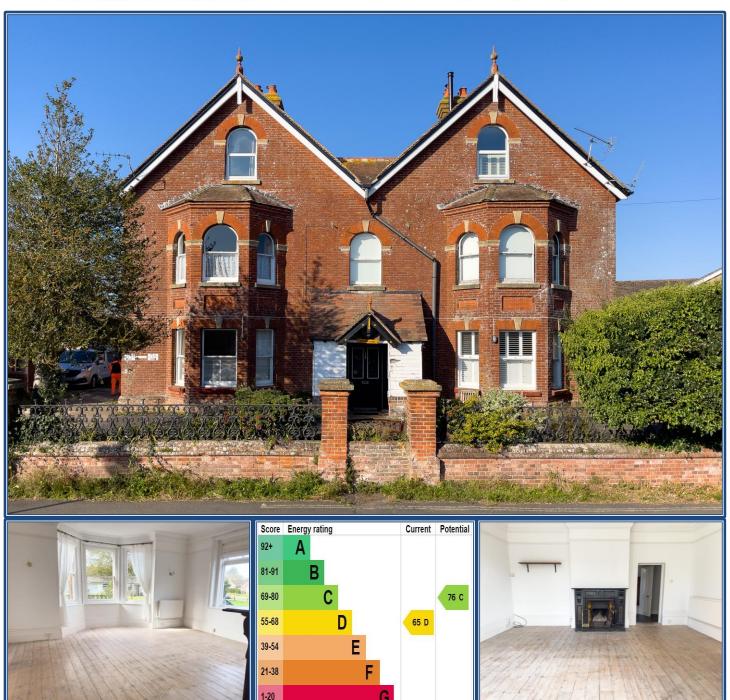

£170,000 Leasehold

Flat 1a Sunnyside Church Road Yapton, Arundel, BN18 0EN

www.maysagents.co.uk

At some point in our property buying lifetime, we all have to step onto the ladder. In this world of ever increasing prices, it has become ever more difficult to take this step, but perhaps this property could be that starting point. This **1** BEDROOM GROUND FLOOR FLAT has been converted from a substantial Edwardian manor house, and along with the COMMUNAL GARDEN AREA and ALLOCATED PARKING, offers spacious and versatile accommodation with the benefit of gas fired central heating. Located within walking distance of the Yapton shopping area, whilst Barnham with the main line railway station and other associated amenities, lies approximately 1.5 miles away. So if these features appeal to you, why not telephone May's for an appointment to view - this could be the start of the climb up that ladder!

### **LEASE DETAILS:**

The term of 189 years from 1st January 1991.

£130 per month service charge

Peppercorn ground rent

The mention of any appliance and/or services in these sales particulars does not imply that they are in full and efficient working order or that they have been tested.